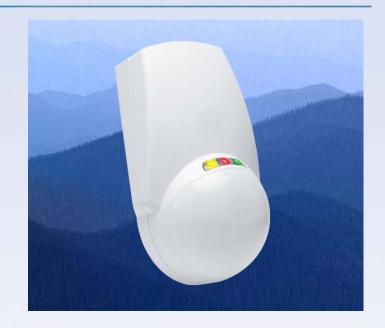

# PYR-2023

## Dual PIR/Microwave Motion Detector with Anti-Masking

Rosslare's PYR-2023 high performance PIR and microwave motion detector is ideal for residential, commercial and institutional applications. It combines PIR and breakthrough microwave technology to prevent unwanted detection of movement outside the coverage area. This highly sensitive detector features state-of-the-art spherical lens optics with mirror look-down zones, automatic mode selection capability, and anti-masking.

The PYR-2023's motion detection is fully digital. Complex algorithms provide superior catch performance and false alarm immunity, and the unit is encased in an elegantly designed modern shell.