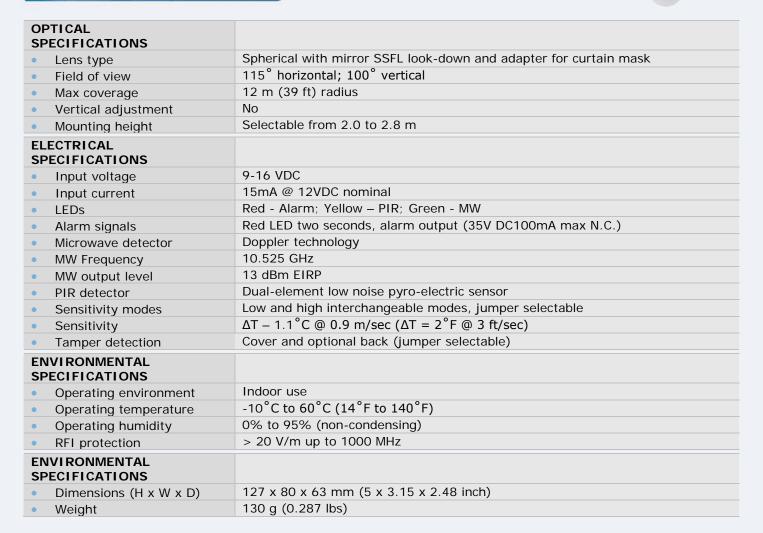

nufacturers
- Attractive curved design, with a professional look and feel
- Optional swivel mounting bracket for mounting in flexible locations (BR-21)

#### PROFESSIONAL GRADE FEATURES

- Selectable pulse counting for normal or harsh environments
- Advanced spherical lens with SSFL mirror lookdown, enabling detection as close as 50 cm
- Anti mask feature for high security applications OR, AND detection with automatic select
- Draft and insect immunity with a sealed chamber for the optical components
- LED for walk test that can be disabled after installation
- Meets or exceeds the USA Standard: UL 639, Intrusion Detection Units
- Meets or exceeds CENELEC 50131-2-2 PIR Standard, Security Grade 2, and Environmental Grade 1

# PYR-2023 Dual PIR/Microwave Motion Detector with Anti-Masking





### **System Components**

The PYR-2023 is compatible with Rosslare's AuraSys™ P6 intrusion alarm control panels and accessories, including LED and LCD keypads, voice communicators, safety sensors, sirens, and remote controls.









L-2

L-4 PCB

L-6C

HLX-40

#### **Additional Information**

The PYR-2023 is a high-quality electronic product developed and manufactured under ISO9001:2008 and is covered by RSP 2-year Limited Product Warranty.

Please visit our website for documentation and sales information: www.rosslaresecurity.com



AuraSys<sup>™</sup> is a trademark of Rosslare Enterprises Ltd.