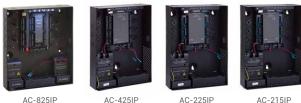

# Compatible hardware and software products

The Hikvision face and fingerprint terminals are connected to any of Rosslare's control panels. The AxTraxPro™ management software controls Rosslare's products and Hikvision's terminals.

#### AxTraxPro<sup>™</sup> Management Software

AC-825IP

**Control Panels** 

Value Series Face Access Terminals

Pro Face

Access Terminals

DS-K1T671TM-3XF

Ultra Face **Recognition Terminals** 