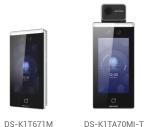

# Compatible hardware and software products

The Hikvision face and fingerprint terminals are connected to any of Rosslare's control panels. The AxTraxPro™ management software controls Rosslare's products and Hikvision's terminals.

#### AxTraxPro<sup>™</sup> Management Software

AC-825IP

**Control Panels** 

Value Series Face Access Terminals

Pro Face

Access Terminals

DS-K1T671TM-3XF

Ultra Face **Recognition Terminals** 