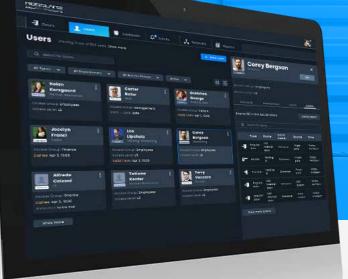

#### Single User, Device, and **Enrollment Management** System

Managed and controlled within the AxTraxPro<sup>™</sup> and provides an "all-in-one" system with a single interface.