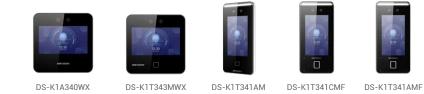

# Compatible hardware and software products

The Hikvision face and fingerprint terminals are connected to any of Rosslare's control panels. The AxTraxPro™ management software controls Rosslare's products and Hikvision's terminals.

#### AxTraxPro<sup>™</sup> Management Software

AC-825IP

**Control Panels** 

Value Series Face Access Terminals

Pro Face

Access Terminals

DS-K1T671TM-3XF

Ultra Face **Recognition Terminals** 