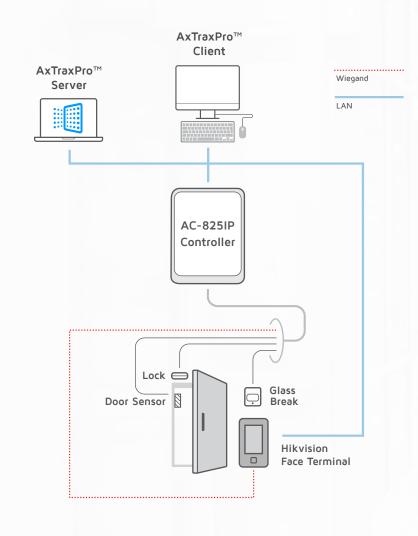

# Compatible hardware and software products

The Hikvision face and fingerprint terminals are connected to any of Rosslare's control panels. The AxTraxPro™ management software controls Rosslare's products and Hikvision's terminals.

#### AxTraxPro<sup>™</sup> Management Software

AC-825IP

**Control Panels** 

Value Series Face Access Terminals

Pro Face

Access Terminals

DS-K1T671TM-3XF

Ultra Face **Recognition Terminals** 