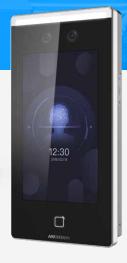

## **HIKVISION**°

**©n**¶x6nTxA

AxTraxPro<sup>™</sup> Integration with Hikvision's MinMoe Face Recognition Terminals

Rosslare's AxTraxPro<sup>™</sup> access control management software is now integrated with Hikvision's MinMoe face recognition devices. Thanks to the seamless integration, AxTraxPro<sup>™</sup> customers can benefit from the entire feature set of Hikvision devices, including face and fingerprint enrollment and management, device activation, people management, event & alarm receiving, mask & helmet & temperature detection configuration, and firmware upgrading.

#### **Enable Biometrics**

Secures your premises with biometric credentials using facial imaging and fingerprint scanning.