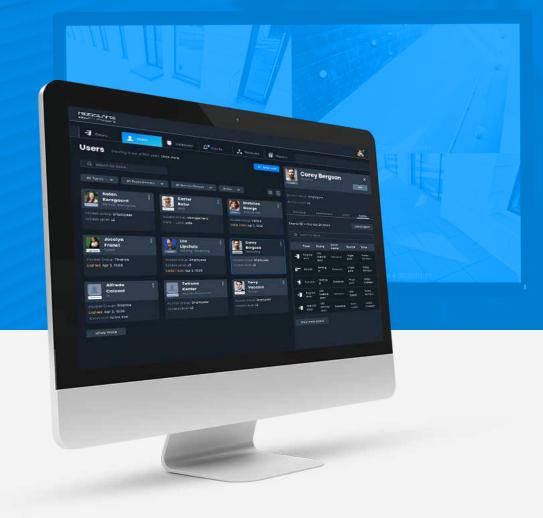

The integration with AxTraxPro™ enables the Milestone XProtect® to act as the front-end system and provides operators the convenience to manage access control events and alarms on the XProtect Smart Client, XProtect Web Client and Milestone Mobile. Events can be monitored, alarms can be operated, doors can be opened, and video can be viewed, all from one easy-to-use interface.

## **Key features** and benefits

In Milestone XProtect® Smart Client:

- Single Unified Interface Operators have access to all their daily operational needs from a single User Interface
- Access Control Operators can remotely unlock and lock doors from the XProtect®
- **Event Management** Search and view access points live or via the archive
- Alarm Management Access Control events can be defined as alarms and be operated
- Maps Integration Doors can be controlled through the maps' function