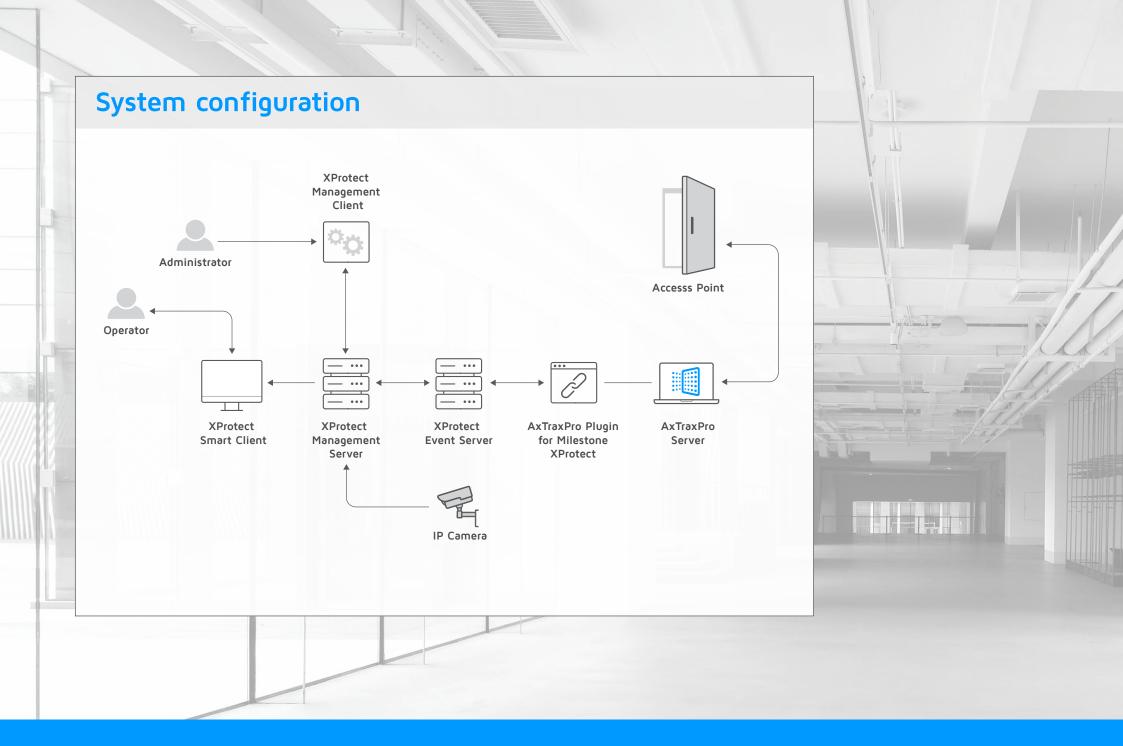

The integration with AxTraxPro™ enables the Milestone XProtect® to act as the front-end system and provides operators the convenience to manage access control events and alarms on the XProtect Smart Client, XProtect Web Client and Milestone Mobile. Events can be monitored, alarms can be operated, doors can be opened, and video can be viewed, all from one easy-to-use interface.