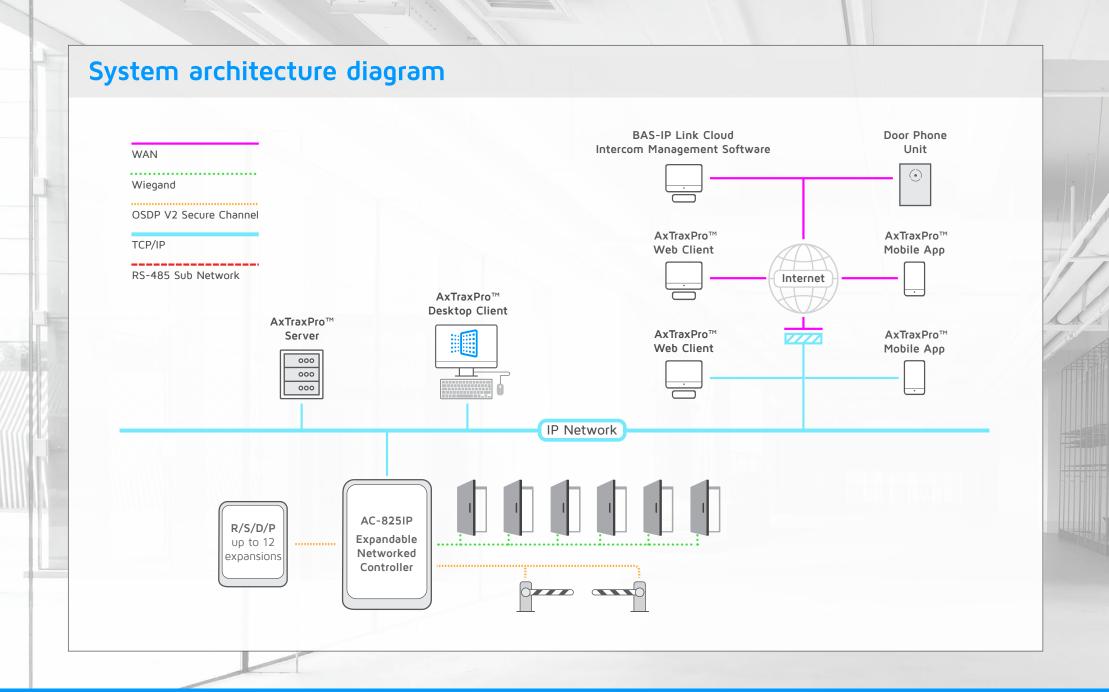

# AxTraxPro™ Integration for BAS-IP Link Cloud Intercom Management Software

AxTraxPro™ is designed to offer comprehensive control over access points, user permissions, and security events. Integrating AxTraxPro™ with the BAS-IP Link Cloud Server enhances access control and intercom functionalities, providing a unified and efficient security solution for visitors and users, facilitating seamless communication between intercom and access control devices.

BAS-IP Link Cloud Server is a cloud platform developed by BAS-IP for centralized intercom management. It enables operators to control intercom functionalities, monitor devices, and manage user access from a single interface.

### Compatible hardware and software products

Rosslare AxTraxPro™ enables integration to all BAS-IP Link Cloud supported door phones.

AxTraxPro™ Management Software

The AC-825IP
Networked Control Panels & Expansions