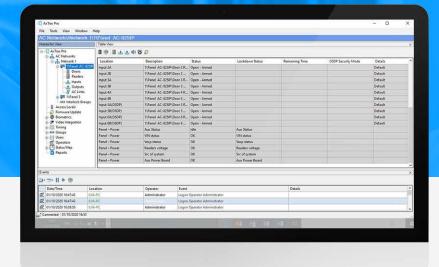

# AxTraxPro™ Integration for BAS-IP Link Cloud Intercom Management Software

AxTraxPro™ is designed to offer comprehensive control over access points, user permissions, and security events. Integrating AxTraxPro™ with the BAS-IP Link Cloud Server enhances access control and intercom functionalities, providing a unified and efficient security solution for visitors and users, facilitating seamless communication between intercom and access control devices.

### Compatible hardware and software products

Rosslare AxTraxPro™ enables integration to all BAS-IP Link Cloud supported door phones.

AxTraxPro™ Management Software

The AC-825IP
Networked Control Panels & Expansions