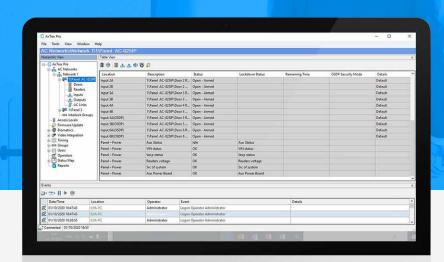

### ROSSLARE

Rosslare's AxTraxPro™ access control management software is now integrated with IDEMIA biometric solutions. Thanks to this seamless integration,
AxTraxPro™ customers can benefit from comprehensive secure biometric solutions by IDEMIA, including Biometrics on Card, facial recognition, and people management, all adhering to the highest industry standards for biometrics.

### Essential components for the integration

- IDEMIA VERIF license for MSO finger enrollment unit
- Rosslare AxTraxPro™ version 28.0.3.2 or higher
- Rosslare AxTraxPro™ IDEMIA template on card integration license
- Rosslare AxTraxPro™ IDEMIA VisionPass integration license