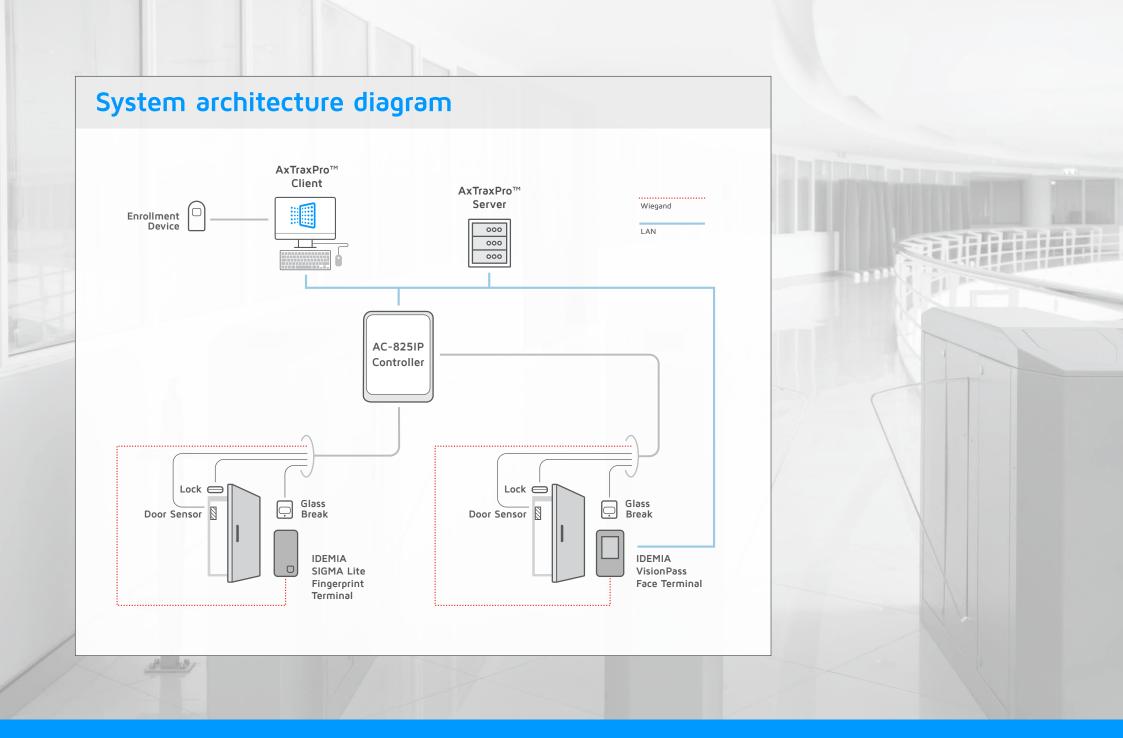

#### Compatible hardware and software products

Rosslare AxTraxPro™ integrates seamlessly with the IDEMIA Vision Pass biometric terminals, as well as, Biometric On-Card Morpho Access Sigma Lite devices to provide secure and streamline access.

AC-425IP

Control Panels

MA SIGMA Lite MA

Biometric On-Card Terminals

MA SIGMA Lite

**Enrollment Devices** 

h Pass

ass Vision Pass SP