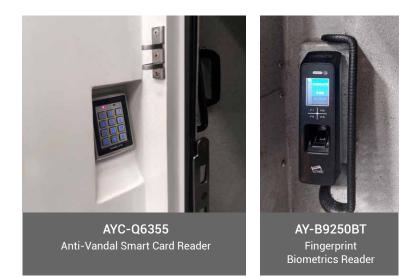

The challenge was multifaceted. Compliance with strict MOI (Ministry of Interior) regulations meant that the solution had to include a reliable interlock system, allowing only one door to open at a time while ensuring multi-level authentication for personnel verification. The outer door required a rugged, anti-vandal reader to withstand extreme environmental conditions, while the inner door needed a biometric authentication system with encrypted credentials for maximum security. Additionally, the system had to integrate seamlessly with the company's existing security infrastructure while offering offline functionality to maintain operations in case of network failures.

## CASE STUDY

Rosslare, in collaboration with 4Force Security Solutions, engineered a comprehensive, high-security access control system tailored for the armoured fleet. The outer door was secured using the AYC-Q6355 anti-vandal Smart Card reader with a backlit keypad, providing dual-factor authentication and high durability against physical tampering and harsh weather conditions. This ensured that only authorized personnel could initiate access procedures. The inner door was reinforced with the AY-B9250BT biometric fingerprint terminal, featuring a liveness check and encrypted credentials for fast, highly secure authentication. This advanced biometric solution prevented unauthorized entry, even in cases of lost or stolen credentials.